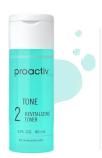

# **Revitalizing Toner**

Sweep away debris and deep clean pores.

- After cleansing, apply a thin layer with a cotton ball or pad and allow to dry.
- If going outside, use a sunscreen with SPF 30 or higher.