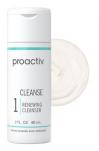

## **Renewing Cleanser**

Wash away dirt and oil while killing acne-causing bacteria.

- Dampen face and gently massage a dime-sized amount into skin for 1 to 2 minutes.
- · Rinse thoroughly with warm water and pat dry.